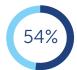

Proactive monitoring is associated with **54% fewer losses**.<sup>2</sup>

Organizations with high levels of automated controls have **70% fewer error rates**.<sup>3</sup>