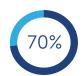

Proactive monitoring is associated with **54% fewer losses**.<sup>2</sup>

Organizations with high levels of automated controls have **70% fewer error rates**.<sup>3</sup>