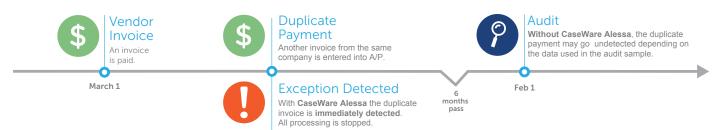

## CaseWare Alessa vs. periodic audits

With Alessa, analytics can be performed on data from multiple systems, cross-referencing information to reveal big picture insights that are difficult to discover by looking at individual systems. The platform collects critical information on the root cause of the failure, proactively ensuring that the control failure doesn't reoccur and allowing you to achieve continuous and sustainable improvements across the organization.