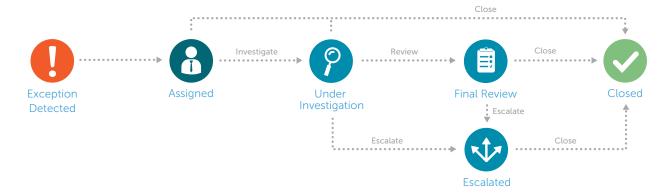

#### Workflow, collaboration and case management

When Alessa detects a control failure, it triggers an alert sent to users via email, SMS or as notifications in app. Within a customizable workflow, these exceptions can be assigned, escalated and remediated collaboratively to support any business process. You can also send emails directly from any exception and the history will automatically update with responses.

Alessa can capture key performance indicators such as root cause, money saved and regulatory impact. The product creates cases that can link exceptions to support investigations, enhanced due diligence and create a comprehensive audit trail of all remediation activities.